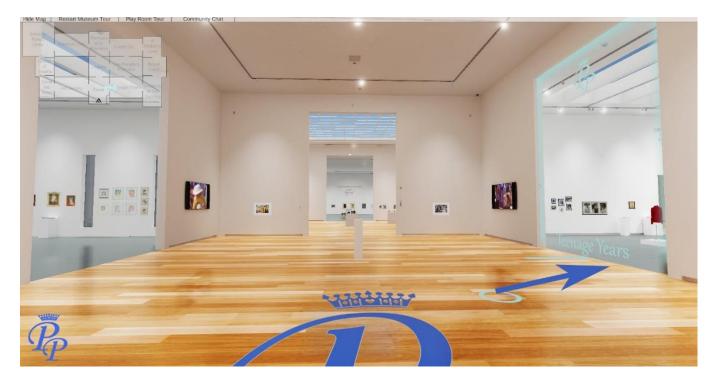

# 6. What are some of the other features I need to know to navigate throughout the museum?

There is a navigation tool bar at the top left hand side of the museum (below screenshot blue arrows point to menu) with some really cool features to make your experience visiting the museum a really integrative and fun one. **Site Map, Restart Museum Tour, Play Room Tour** and our **Community Chat** which allows you to "talk" in real time with other guests visiting the museum in real time via text or video chat.