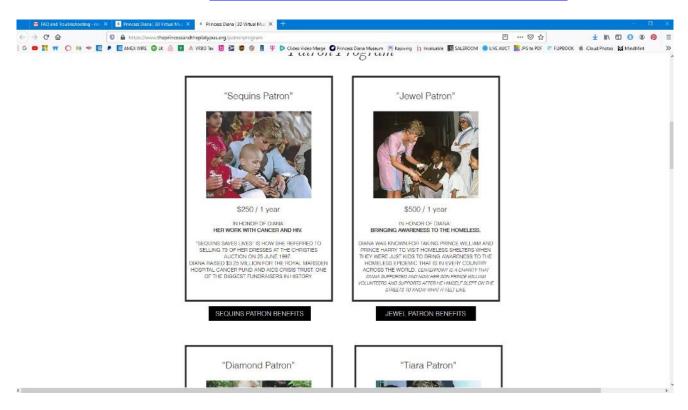

These can be selected from the main log in page: <u>https://www.theprincessandtheplatypus.org</u>

Patron Memberships are 1 year based on your level of donation: Sequins Patron, Jewel Patron, Diamond Patron, Tiara Patron, Crown Patron. Please navigate to: <u>https://www.theprincessandtheplatypus.org/patronprogram</u>