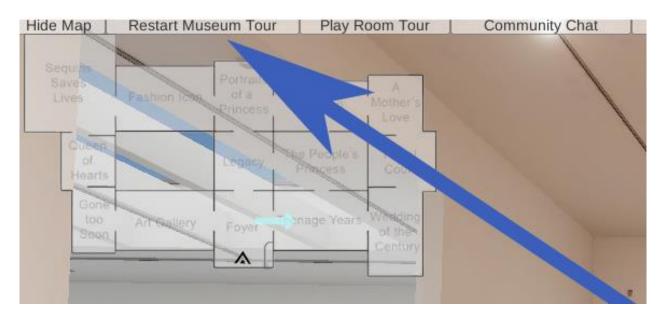

#### 8. How does the Restart Museum Tour Work?

At any point in the museum you would like to restart the Avatar tour from the beginning simply click "Restart Museum Tour" and you will be re-directed back to the foyer to start it again.