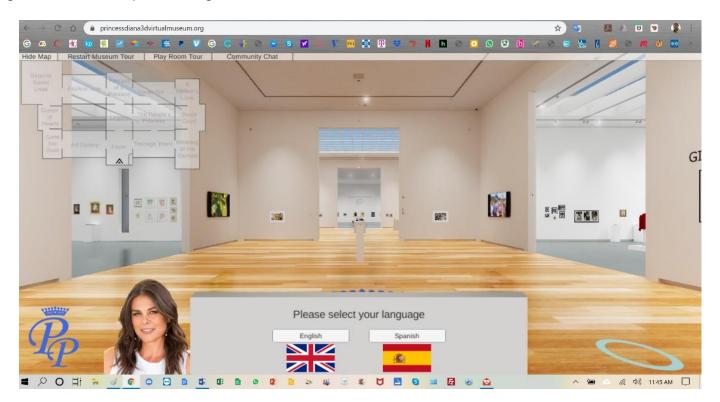

# 5. How do I navigate once inside the Princess Diana 3D Virtual Museum?

Once inside you will arrive in the foyer and a Virtual Avatar will appear at the bottom of your screen and ask you if you would like to start the tour in English or Spanish. Select either English or Spanish. We strongly suggest for first time users to select **YES** and let the Avatar guide you around each gallery showing you items of interest until you get familiar with the environment. In addition, the Avatar will teach you the basics on how to navigate by moving your mouse button and clicking the circle to where you want to go.

It will then ask you to proceed to the "Teenage Years Gallery." Each gallery entrance highlights with the name of the gallery under it, once selected to show you were to proceed.