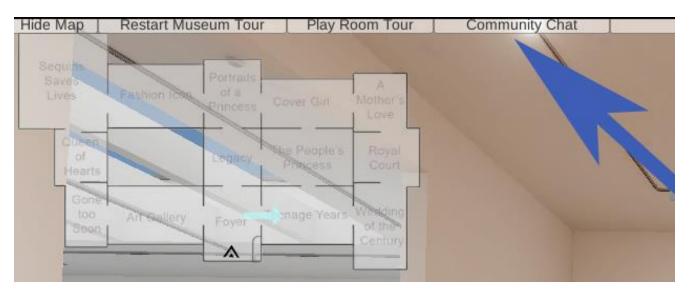

# 6. What are some of the other features I need to know to navigate throughout the museum?

There is a navigation tool bar at the top left hand side of the museum (below screenshot blue arrows point to menu) with some really cool features to make your experience visiting the museum a really integrative and fun one. **Site Map, Restart Museum Tour, Play Room Tour** and our **Community Chat** which allows you to "talk" in real time with other guests visiting the museum in real time via text or video chat.

# 10. How does the "Community Chat" feature work?

We are so excited to be able to offer a "Community Chat" feature in the Princes Diana 3D Virtual Museum which allows you to connect in real time and securely either by text chat or live video feeds – all connections are encrypted for your safety. Please keep all chat sessions respectful and professional, we reserve the right to terminate your membership immediately without any compensation or refund, if you abuse other guests and/or engage in offensive and/or derogatory exchanges using our Community Chat. Specifically comments pertaining to sexual orientation, racial status, religion, ethnicities, civil status, immigration status, politics, and health conditions are NOT permitted at any time in any electronic exchange using our Community Chat and will violate our terms of use for the Princess Diana 3D Virtual Museum, resulting in immediate and effective termination of your membership without any refund or compensation for any of the remainder portion of your membership. Other Privacy and Terms of Use May Apply.