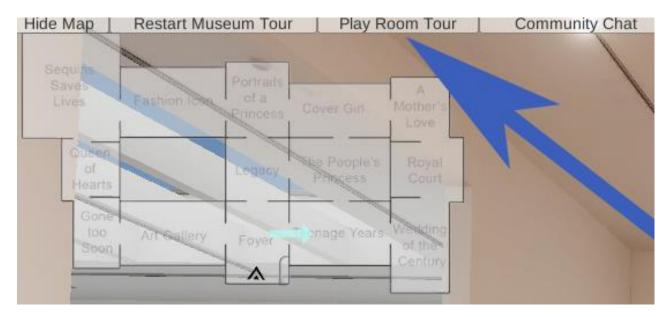

# 6. What are some of the other features I need to know to navigate throughout the museum?

There is a navigation tool bar at the top left hand side of the museum (below screenshot blue arrows point to menu) with some really cool features to make your experience visiting the museum a really integrative and fun one. **Site Map, Restart Museum Tour, Play Room Tour** and our **Community Chat** which allows you to "talk" in real time with other guests visiting the museum in real time via text or video chat.

# 7. How does the museum "Location Map" work?

The museum location map is displayed at the top left hand corner of your screen to show you where you are in the museum in real time. Simply click **"Show Map"** to enable this feature. It shows you your current position in the museum at any time and also allows you to click on any gallery on the map to be taken directly to that gallery. If you no longer wish to see the map, simple click **"Hide Map."**. Please note that by doing so you will miss your Avatar guided tour if you happened to be in it as you would in a traditional museum tour guide.

#### 8. How does the Restart Museum Tour Work?

At any point in the museum you would like to restart the Avatar tour from the beginning simply click "Restart Museum Tour" and you will be re-directed back to the foyer to start it again.

# 9. How do I start the tour once inside a gallery?

You can start the Avatar tour once inside any of the galleries. Simply click "Play Room Tour" and it will talk about the items in that room. Please note if you move out of that room, the Avatar will keep talking about that gallery until it's complete.