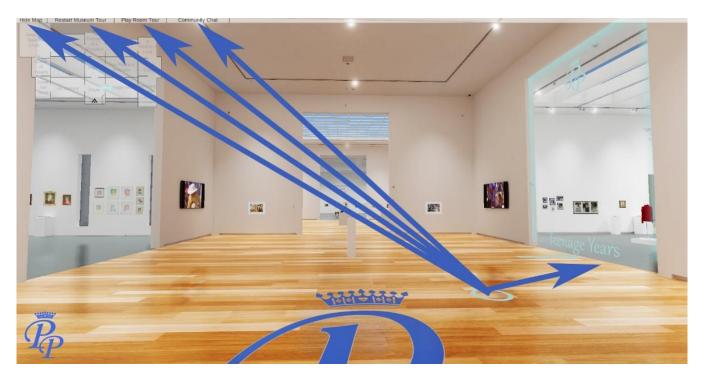

It will then ask you to proceed to the "Teenage Years Gallery." Each gallery entrance highlights with the name of the gallery under it, once selected to show you were to proceed.