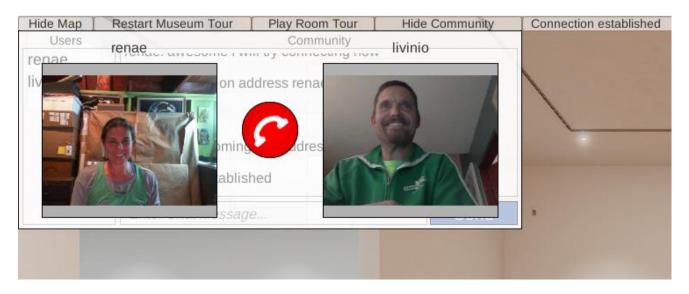

If you would like **to connect with someone in the "Community Chat" room via video**, please ask them first, and when they agree you will be prompted to accept the conditions of a 'secure server' connection

After you **hit the telephone icon** it will ask you whether you accept the call to connect. Once you do, you will both be connected and be able to move around the museum sharing your experience in real time as you do. The **"EYE ICON"** allows you to click on it to see the immediate prospective of the person you are connected to....so you get to see what they are seeing<sup>©</sup> If you want to end he video call at any time simply click the "red telephone button" in the middle of your screen.