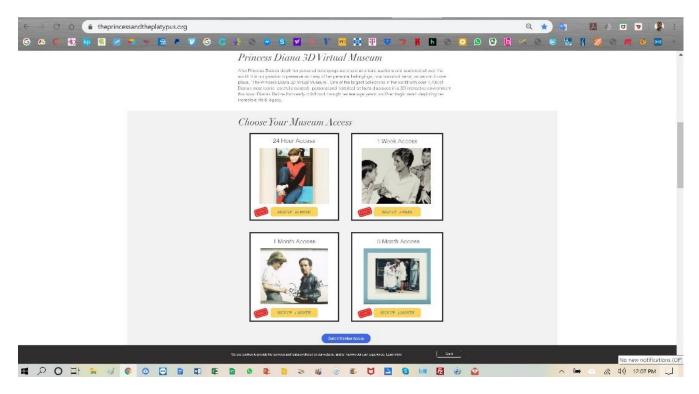

#### 1. How do I access the Princess Diana Museum for the first time?

There are 4 Museum Memberships and 5 Patron Membership levels to choose from to access the Museum for the first time depending on your donation and length of stay. *Available Memberships: 24 hour, 1 week, 1 month and 3 months.* 

These can be selected from the main log in page: <u>https://www.theprincessandtheplatypus.org</u>

Patron Memberships are 1 year based on your level of donation: Sequins Patron, Jewel Patron, Diamond Patron, Tiara Patron, Crown Patron. Please navigate to: <u>https://www.theprincessandtheplatypus.org/patronprogram</u>