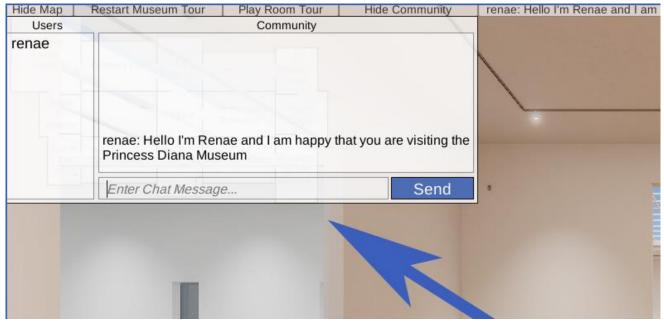

# 10. How does the "Community Chat" feature work?

We are so excited to be able to offer a "Community Chat" feature in the Princes Diana 3D Virtual Museum which allows you to connect in real time and securely either by text chat or live video feeds – all connections are encrypted for your safety. Please keep all chat sessions respectful and professional, we reserve the right to terminate your membership immediately without any compensation or refund, if you abuse other guests and/or engage in offensive and/or derogatory exchanges using our Community Chat. Specifically comments pertaining to sexual orientation, racial status, religion, ethnicities, civil status, immigration status, politics, and health conditions are NOT permitted at any time in any electronic exchange using our Community Chat and will violate our terms of use for the Princess Diana 3D Virtual Museum, resulting in immediate and effective termination of your membership without any refund or compensation for any of the remainder portion of your membership. Other Privacy and Terms of Use May Apply.

CLICK on the "**Community Chat**' feature. This will open a box where you enter your username. Once you connect you can start texting anyone else that is visiting the exhibit at the same time. You can see other "blue circles" on the floor that indicate other people visiting the museum.