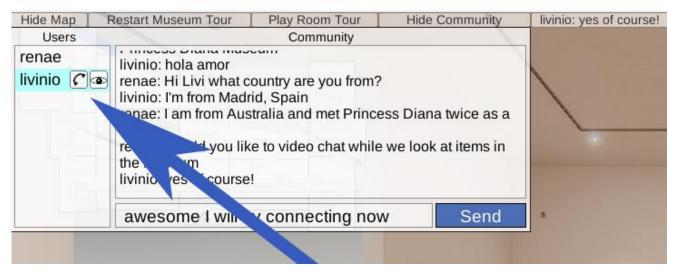

If you would like **to connect with someone in the "Community Chat" room via video**, please ask them first, and when they agree you will be prompted to accept the conditions of a 'secure server' connection

After you **hit the telephone icon** it will ask you whether you accept the call to connect. Once you do, you will both be connected and be able to move around the museum sharing your experience in real time as you do. The **"EYE ICON"** allows you to click on it to see the immediate prospective of the person you are connected to....so you get to see what they are seeing<sup>©</sup> If you want to end he video call at any time simply click the "red telephone button" in the middle of your screen.