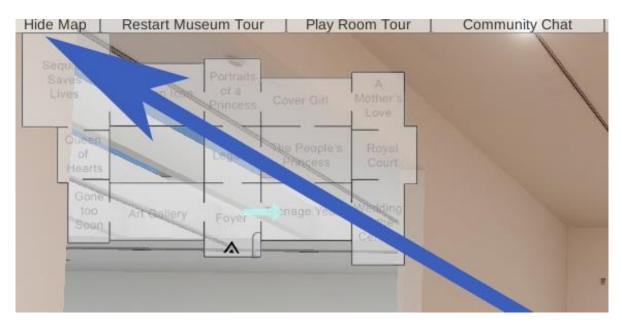

# 7. How does the museum "Location Map" work?

The museum location map is displayed at the top left hand corner of your screen to show you where you are in the museum in real time. Simply click **"Show Map"** to enable this feature. It shows you your current position in the museum at any time and also allows you to click on any gallery on the map to be taken directly to that gallery. If you no longer wish to see the map, simple click **"Hide Map."**. Please note that by doing so you will miss your Avatar guided tour if you happened to be in it as you would in a traditional museum tour guide.